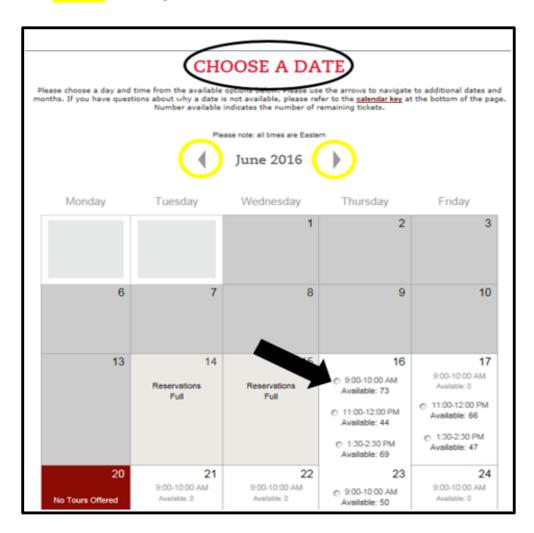

4. Find and select your desired date and time slot if it is *available*. Use arrows to navigate to additional dates/months.

 If you are a first-time guest, fill out the <u>required</u> information about the group leader. If you have previously registered for a tour, enter your email and password. <u>NOTE:</u> If you forgot your password, please follow the instructions listed after step 10.