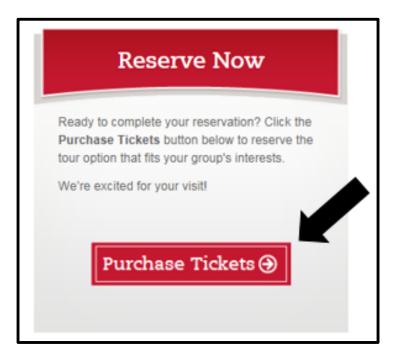

## 1. Go to https://tours.chick-fil-a.com.

This can be accessed via computer, iPad or any mobile device.

2. At the bottom right of the page, click **PURCHASE TICKETS**.

 For The Original 1-hour tour, <u>enter total group size attending the tour including</u> <u>chaperones and drivers</u> and click **PURCHASE TICKETS** in the box labeled **THE ORIGINAL**. <u>NOTE:</u> This tour is only offered **Tuesday-Friday** at 9:00am, 11:00am, and 1:30pm. For The Deluxe 2-hour tour, <u>enter total group size attending the tour including</u> <u>chaperones and drivers</u> and click **PURCHASE TICKETS** in the box labeled **THE DELUXE**. **NOTE:** This tour is only offered **Monday** at 1:00pm.